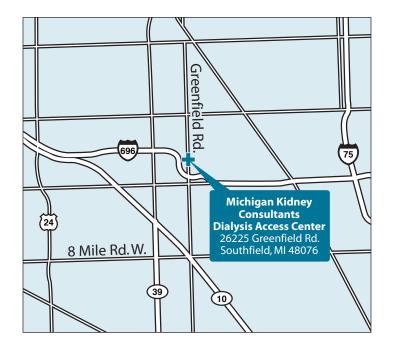

# Michigan Kidney Consultants Dialysis Access Center

26225 Greenfield Rd Southfield, MI 48076

Phone: 248-541-7801

Fax: 248-541-7809

### From The North

Take I-75 South toward Detroit to 696 West to Greenfield Rd. Go North or right on Greenfield Rd. The Access Center will be on your left in the Sherwood Plaza.

#### From the East

Take I-696 West to the Greenfield Rd exit go North or right on Greenfield Rd. The Access Center will be on your left in the Sherwood Plaza.

# From the West

Take I-96 East toward Detroit and keep Left toward I-696/Port Huron/M-5 E/GD River Ave. Stay Left and take I-696 East toward Port Huron. Take Exit 13 toward Greenfield Rd. Go North on Greenfield Rd. The Access Center will be in the Sherwood Plaza on your left.

## From the South

Take I-94 East toward Detroit then take the M-39 Exit 204, toward Southfield Freeway. Merge onto M-39 N/Southfield Freeway via the exit on the Left. This becomes Southfield Rd. Turn Right on W 11 Mile Rd then take a right onto Greenfield Rd. The access center is on the right.