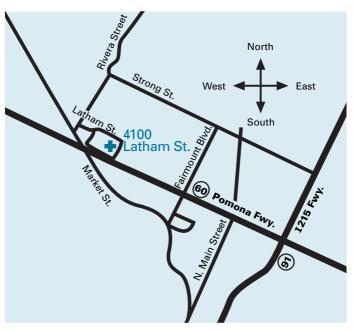

# Nephrology Associates Medical Group Vascular Access Center 4100 Latham Street, Suite A Riverside, CA 92501

Phone (951) 248-1291 Fax (951) 248-1295

## From Corona Area

Take the 91 Freeway East towards Riverside
Take the 60 Freeway exit towards Los Angeles
Keep left to merge onto
60 Freeway West
Take the Market Street exit
Merge right onto Market Street
Turn right onto Rivera Street
Turn right onto Latham Street
Go to the end of the block
Our office is the last building
on the right

## From Moreno Valley Area

Take the 60 Freeway West towards Riverside
Take the Market Street exit
Merge right onto Market Street
Turn right onto Rivera Street
Turn right onto Latham Street
Go to the end of the block
Our office is the last building
on the right

## From San Bernardino Area

Take the 215 Freeway South towards Riverside
Take the 60 Freeway West exit towards Los Angeles
Take the Market Street exit
Merge right onto Market Street
Turn right onto Rivera Street
Turn right onto Latham Street
Go to the end of the block
Our office is the last building
on the right

#### From Orange County Area

Take the 91 Freeway East to Riverside
Take the 60 Freeway exit towards Los Angeles
Keep left at fork in the ramp & merge onto 60 Freeway West
Take the Market Street exit
Turn left onto Market Street
Turn right onto Latham Street
Go to the end of the block
Our office is the last building on the right