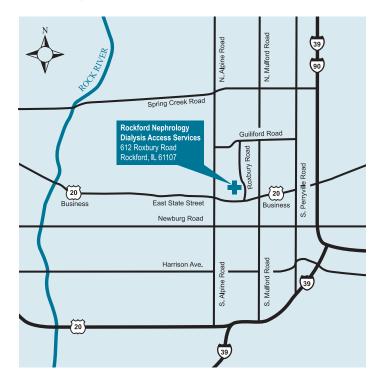

# Rockford Nephrology Dialysis Access Services

612 Roxbury Road Rockford, IL 61107 Phone: 815-227-9700

Fax: 815-227-9725

### From the North (Beloit/Janesville/Monroe, WI)

Take I-39/I-90 South (Chicago/Rockford) to US-20. Take the US-20 Business exit and bear right to the Rockford ramp. Travel west on US-20/East State Street to Roxbury Road. Turn right onto Roxbury Road. The access center is on the left past the medical center.

### From the East (De Kalb, Sycamore)

Travel north on Glidden Road to Davis School Road. Turn right onto Davis School Road followed by a left onto Genoa Road. Travel north on Genoa Road to I-90 West (Wisconsin). Merge onto I-90. Travel west on I-90 to US-20. Take the US-20 Business exit and bear right to the Rockford ramp. Travel west on US-20/East State Street to Roxbury Road. Turn right onto Roxbury Road. The access center is on the left past the medical center.

### From the West (Rockford, Freeport)

Travel east on US-20 to South Alpine Road. Exit at South Alpine Road and travel north towards Rockford. Continue on South Alpine Road to East State Street. Turn right onto East State Street followed by a right onto Roxbury Road. The access center is on the left past the medical center.

### From the South (Rochelle)

Take I-39 North to I-90 West. Merge onto I-90 West and continue to US-20. Take the US-20 Business exit and bear right to the Rockford ramp. Travel west on US-20/East State Street to Roxbury Road. Turn right onto Roxbury Road. The access center is on the left past the medical center.

## From the South (Dixon, Sterling)

Take I-88 East (Chicago) to I-39. Merge onto I-39 North (Rockford). Continue to US-20. Take the US-20 Business exit and bear right to the Rockford ramp. Turn right onto Roxbury Road. The access center is on the left past the medical center.