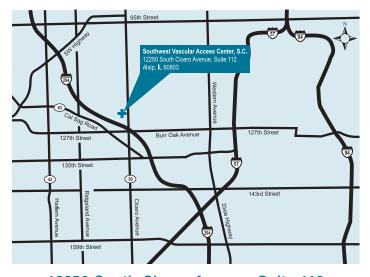

# Southwest Vascular Access Center, S.C.

12250 South Cicero Avenue, Suite 112

Alsip, IL 60803

Toll Free: 866-907-1978 Phone: 708-371-5308

Fax: 708-371-5964

#### From the North (Chicago, Oak Lawn, Burbank)

Travel south on I-294 (Tri-State Tollway) to Cicero Avenue. Take the 127th Street/IL-83/IL-50 exit toward Cicero Avenue. Bear right on exit ramp and turn left onto 127th Street (IL-83). Continue on 127th Street to first traffic light. Turn left onto Cicero Avenue (IL-50) and proceed north on Cicero Avenue. After crossing over I-294, turn left at the first traffic light followed by a right into the parking lot for Plaza Del Mar. The access center is located at the north end of the Plaza Del Mar shopping center.

#### From the East (Blue Island, Harvey)

Travel south on I-57 to South Paulina Street. Exit at 127th Street/Burr Oak Avenue and bear right on ramp to Paulina Street. Turn right onto 127th Street (Burr Oak Avenue). Travel west on 127th Street to Cicero Avenue. Turn right onto Cicero Avenue (IL-50) followed by a right into the parking to for Plaza Del Mar. The Access Center is located at the north end of the Plaza Del Mar shopping center.

### From the South (Chicago Heights, Hazel Crest, Oak Forest, Tinley Park)

Take I-294 (Tri-State Tollway) north to Cicero Avenue. Exit at IL-50 North/South Cicero Avenue. Turn right onto Cicero Avenue. Proceed north on Cicero Avenue to the first traffic light. Turn left at the light followed by a right into the parking lot for Plaza Del Mar. The access center is located at the north end of the Plaza Del Mar shopping center.

## From the Northwest (Palos Hills, Palos Heights, LaGrange)

Take IL-83 south/east via Cal Sag Road to Ridgeland Avenue. Turn right onto Ridgeland Avenue and travel south to 135th Street. Turn left onto 135th Street and proceed east to Cicero Avenue. Turn left onto Cicero Avenue (IL-50) and proceed north on Cicero Avenue. After crossing over I-294, turn left at the first traffic light followed by a right into the parking lot for Plaza Del Mar. The access center is located at the north end of the Plaza Del Mar shopping center.

## From the Southwest (Orland Park, Orland Hills, Homer Glen)

Take 143rd Street east to Ridgeland Avenue. Turn left onto Ridgeland Avenue followed by a right onto 135th Street. Proceed east on 135th Street to Cicero Avenue. Turn left onto Cicero Avenue (IL-50) and proceed north on Cicero Avenue. After crossing over I-294, turn left at the first traffic light followed by a right into the parking lot for Plaza Del Mar. The access center is located at the north end of the Plaza Del Mar shopping center.