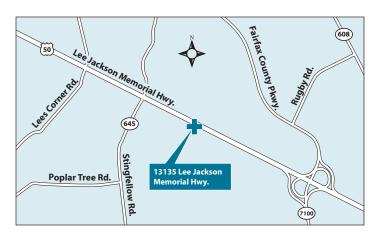

# 13135 Lee Jackson Memorial Highway, Suite 145 Fairfax, VA 22033

Toll Free: 866-875-1427 Phone: 703-378-1360 Fax: 703-378-7571

#### From the Loudoun Area

Take Fairfax County Parkway/ VA-7100 South. Turn right onto Stringfellow Road. Turn left onto Lee Jackson Memorial Highway/US-50 East. At the corner of Lee Jackson Memorial Highway and Plaza Lane, turn right to enter the parking lot. The sign in front of the building reads **GREENBRIAR CORPORATE CENTER 13135.** 

#### From the Woodbridge Area

Take Minnieville Road to Old Bridge Road East. Turn left onto VA-123 North. Continue to follow VA-123 North. Merge onto Fairfax County Parkway/ VA-7100 North. Merge onto Lee Jackson Memorial Highway/US-50 West. At the 4th traffic light, which is the corner of Lee Jackson Memorial Highway and Plaza Lane, turn left to enter the parking lot. The sign in front of the building reads **GREENBRIAR CORPORATE CENTER 13135.** 

## From the Alexandria/Tysons Corner Area

Take I-495 North/Capital Beltway toward Tysons Corner. Merge onto I-66 West via Exit 49C on the left toward Vienna/Front Royal. Merge onto Lee Jackson Memorial Highway/US-50 West via Exit 57B toward Fair Oaks/Winchester. Follow US-50 past the Fairfax County Parkway overpass. At the corner of Lee Jackson Memorial Highway and Plaza Lane, turn left to enter the parking lot. The sign in front of the building reads **GREENBRIAR CORPORATE CENTER 13135.** 

### From the Manassas Area

Take I-66 East toward Washington. Take Exit 55, Fairfax County Parkway North to US-50 West. At the 4th traffic light, which is the corner of Lee Jackson Memorial Highway and Plaza Lane, turn left to enter the parking lot. The sign in front of the building reads **GREENBRIAR CORPORATE CENTER 13135.**