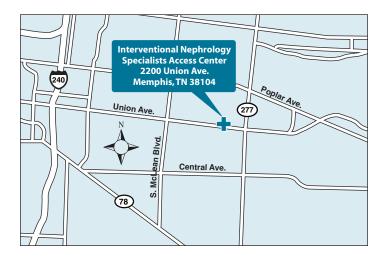

# Interventional Nephrology Specialists Access Center

2200 Union Avenue Memphis, TN 38104 Phone: 901-726-1130

Fax: 901-726-1132

## From the North

Travel south on TN-14/Austin Peay Highway. **NOTE**: Austin Peay Highway changes names to Jackson Avenue inside the city. Turn left onto N Trezevant Street/TN-277/TN-57. **NOTE**: the street name changes to East Parkway after crossing Summer Ave. Continue to follow TN-277/East Parkway south to the Union Avenue exit ramp. Bear right (west) on to Union Avenue. The access center will be about 1 block down on the right.

### From the South

Travel north on I-55 toward Memphis. At the I-55/I-240 interchange, take I-240 N (continue straight) Continue on I-240 to the Union Avenue exit. Bear right (east). Travel about 12 blocks to 2200 Union.

#### From the East

Travel west on I-40 toward Memphis. Take the I-240 West/ Jackson MS exit. Follow around south side of town. Watch for the interchange where I-55 intersects. You will need to take an exit to the right to stay on I-240. Follow to the Union Avenue exit. Bear right, eastbound. Travel about 12 blocks to 2200 Union.

## From the West

Travel east on I-40 toward Memphis. Take the Riverside Drive/Front Street exit near the end of the Mississippi River bridge. Take the Front Street fork in the exit and bear right on Front Street. Travel about 5 blocks to Union Avenue. Turn left on Union Avenue and proceed about 20 blocks to 2200 Union.