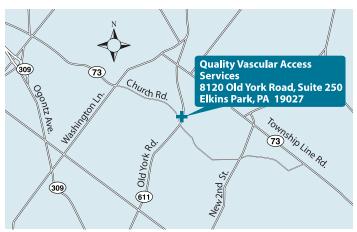

# Quality Vascular Access Services Hypertension Nephrology Associates, P.C. Delaware Valley Nephrology and Hypertension Associates, P.C.

## 8120 Old York Road Yorktown Plaza Shopping Center Suite 250 Elkins Park, PA 19027 Phone: 215-887-1122 Fax: 215-887-2211

Please note that the access center is on the second floor of the Yorktown Plaza Shopping Center, located at the corner of Old York and Church Roads, behind Walgreen's. Enter through the double doors under the Allstate sign and take the elevator to the second floor. Handicap and underground parking is available.

# From the North

Take 611 South (Old York Road) passing Route 73 (Township Line Road) proceeding approximately 1.0 mile to the Yorktown Shopping Center on the right (corner of Church Road and 611 South). Turn into Yorktown Shopping Center and proceed to the Access Center.

# From the South

Take 611 North (Old York Road, extension of Broad Street), approximately 3.0 miles, (passing Albert Einstein Medical Center) to the corner of Church Road and 611. Make a left onto Church Road and an immediate right into Yorktown Shopping Center.

## From the East

Take Route 73 West to Route 611 (Old York Road). Turn left onto South Route 611. Proceed approximately 1.0 mile to Yorktown Shopping Center on the right (corner of Church Road and 611 South).

## From the West

From PA-309, take Route 73 East proceeding over Washington Lane onto Church Road. Take Church Road approximately 1.0 mile to the Yorktown Shopping Center; just before Route 611 South, turn left into the Shopping Center.