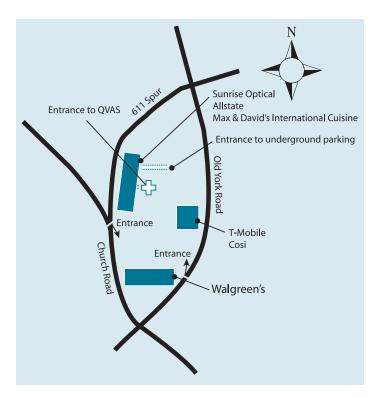

## 8120 Old York Road Yorktown Plaza Shopping Center Suite 250 Elkins Park, PA 19027 Phone: 215-887-1122 Fax: 215-887-2211

Please note that the access center is on the second floor of the Yorktown Plaza Shopping Center, located at the corner of Old York and Church Roads, behind Walgreen's. Enter through the double doors under the Allstate sign and take the elevator to the second floor. Handicap and underground parking is available.