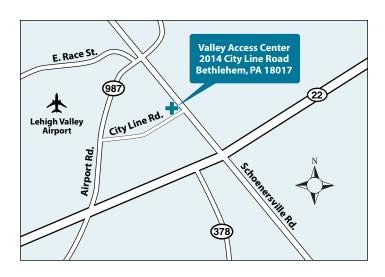

# **Valley Access Center**

2014 City Line Road, Suite 101 Bethlehem, PA 18017 Phone: 610-264-5199 Fax: 610-264-5198

## From the North

Travel South on PA-987. Turn left to continue on PA-987/ Airport Road. Turn left onto Schoenersville Road, followed by a right onto City Line Road. The access center will be the third building on the right.

#### From the South

Travel North on PA-309. Take the US-22 E ramp toward Bethlehem. Take Airport Road North. Turn Right onto City Line Road and continue approximately 1/3 mile to the access center, which is located on the left side of City Line Road.

### From the East

Travel West on US-22 toward Bethlehem. Take the Schoenersville Road exit, then make a right onto Schoenersville Road. Turn left onto City Line Road. The access center will be the third building on the right.

## From the West

Travel East on US-22 toward Bethlehem. Take Airport Road North. Turn Right onto City Line Road and continue approximately 1/3 mile to the access center, which is located on the left side of the City Line Road.