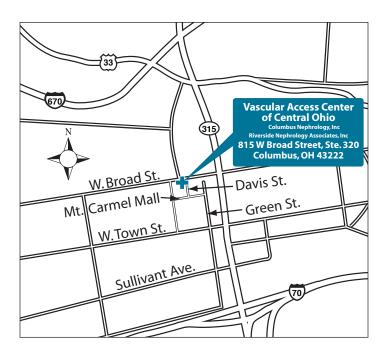

# Vascular Access Center of Central Ohio Columbus Nephrology, Inc Riverside Nephrology Associates, Inc

## 815 W Broad Street, Suite # 320 Columbus, OH 43222 Phone: 614-221-0222 Fax: 614-221-9222

### From the North

Travel South on 315. Come down to the Town Street Exit and take a right. Then turn right on Green Street, turn left on Mt. Carmel Mall and then turn right on Davis. The access center is down on the left hand side at 815 W Broad Street, Suite # 320.

### From the South

Travel North on 315. Exit onto Rich/Town Street and turn left on Town Street. Then turn right on Green Street, turn left on Mt. Carmel Mall and then turn right on Davis. The access center is down on the left hand side at 815 W Broad Street, Suite # 320.

### From the East

Travel West on 70. Exit onto Rich/Town Street and turn left on Town Street. Then turn right on Green Street, turn left on Mt. Carmel Mall and then turn right on Davis. The access center is down on the left hand side at 815 W Broad Street, Suite # 320.

### From the West

Travel East on 70. Then go North on 315. Exit onto Rich/Town Street and turn left on Town Street. Then turn right on Green Street, turn left on Mt. Carmel Mall and then turn right on Davis. The access center is down on the left hand side at 815 W Broad Street, Suite # 320.