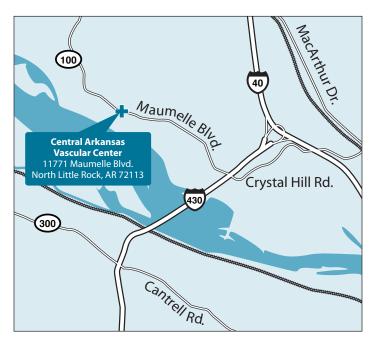

# Central Arkansas Vascular Center

## 11771 Maumelle Boulevard North Little Rock, AR 72113 Phone: 501-753-4537 Fax: 501-753-4538

### From the North:

Head south on I-40 E toward Little Rock. Take exit 142 for AR-365 toward Morgan /Maumelle. Turn right onto AR-365 N then make a slight left turn onto AR-100 E/Maumelle Blvd. Proceed on Maumelle Blvd. to River Point Drive. Make a U-turn at River Point Drive. The center will be on the right.

#### From the South:

Head northeast on 1-30 E. Take I-30 E to exit 129 for I-430 N toward Fort Smith. Continue onto I-430 N. Take exit 12 for AR-100 W toward Maumelle. Turn left onto AR-100 W/Crystal Hill Road. Continue to follow AR-100 W. The center will be on the right.

#### From the East:

Head west on 1-40 W toward Little Rock. Take exit 147 for I-430 S. Continue onto I-430 S to exit 12. Take exit 12 to merge onto AR-100 W/Crystal Hill Rd. toward Maumelle Blvd. Continue to follow AR-100 W. The center will be on the right.

#### From the West:

Head southeast on AR-10 E. Continue on AR-10 E to Interstate 430 N ramp. Merge onto I-430 N to exit 12. Take exit 12 for AR-100 W toward Maumelle. Turn left onto AR-100 W. The center will be on the right.