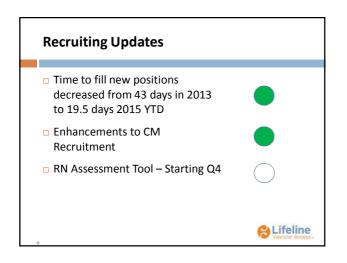

## **Center Manager Support**

- 2 centralized CM training sessions
- 21 CMs trained
- New 90-day on-boarding program rolled out
- Talent Management Reviews implemented to evaluate performance and high potential
- Added 2 RODs