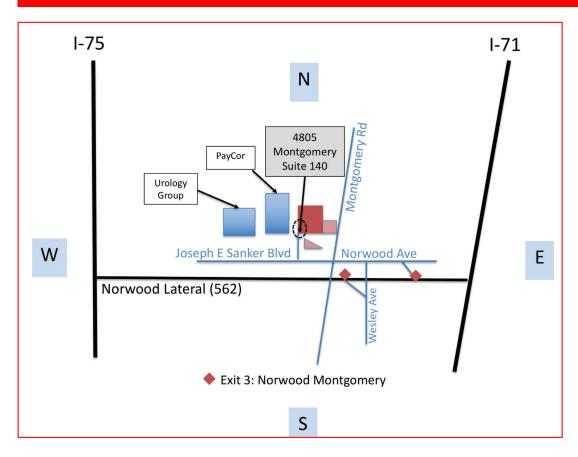

# Dialysis Access Center of Cincinnati (DACC)

4805 Montgomery Road Suite 140 Cincinnati, OH 45212

PHONE 513-631-4555 FAX 513-631-5546

We have our own entrance & parking on the South West Corner of the building, please park and enter here.

#### FROM 71 NORTH

Take Exit 8B - OH-562 toward Norwood. Take Exit #3 Norwood/Montgomery Road exit. At the stop light turn left onto Norwood Avenue. Approximately 0.3 miles you will cross over Montgomery Road, Norwood Ave turns into Joseph E. Sanker Blvd. 4805 Montgomery is the first (brown brick, glass on the top with white stone and glass on the ground floor) building on the right hand side just east of the PayCor building. Pull up to the building, Suite 140 is in the far south west corner on the ground floor. Patient parking is located and marked directly in front of the entrance to Suite 140.

#### FROM 71 SOUTH

Take Exit 7 - OH-562 towards Norwood. Take Exit #3 Norwood Montgomery Road exit. At the stop light turn left onto Norwood Avenue. Approximately 0.3 miles you will cross over Montgomery Rd, Norwood Ave turns into Joseph E. Sanker Blvd. 4805 Montgomery is the first (brown brick, glass on the top with white stone and glass on the ground floor) building on the right hand side just east of the PayCor building. Pull up to the building, Suite 140 is in the far south west corner on the ground floor. Patient parking is located and marked directly in front of the entrance to Suite 140.

#### FROM 75 NORTH/SOUTH

Take Exit 7 - OH-562 towards Norwood. Take Exit #3 Norwood/Montgomery Road exit. At the stop light turn left onto Wesley Avenue, cross back over the highway. At the stop light turn left onto Norwood Avenue. Approximately 0.2 miles you will cross over Montgomery Rd, Norwood Ave turns into Joseph E. Sanker Blvd. 4805 Montgomery is the first (brown brick, glass on the top with white stone and glass on the ground floor) building on the right hand side just east of the PayCor building. Pull up to the building, Suite 140 is in the far south west corner on the ground floor. Patient parking is located and marked directly in front of the entrance to Suite 140.