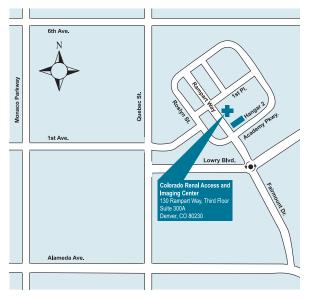

# 130 Rampart Way Third Floor, Suite 300A Denver, CO 80230 Phone: 303-343-4244 | Fax: 303-343-7563

## From the North

Take I-25 South to I-70 East. Exit at Quebec Street. Travel South on Quebec Street to 1st Avenue. Turn left onto 1st Avenue. Turn right on Roslyn Street (which turns into 1st Place). Turn left on Rampart Way. The Center will be on the right side of the street.

### From the South

Take I-25 North to Yale Avenue. Exit at Yale Avenue and travel East to Quebec Street. Turn Left on Quebec St. Turn right on 1st Avenue. Turn right on Roslyn Street (which turns into 1st Place). Turn left on Rampart Way. The Center will be on the right side of the street.

### From the East

Take Alameda Avenue West to Quebec Street. Turn right on Quebec Street. Turn right on 1st Avenue. Turn right on Roslyn Street (which turns into 1st Place). Turn left on Rampart Way. The Center will be on the right side of the street.

### From the West

Take 6th Avenue East to Quebec Street. Turn right onto Quebec Street and travel to 1st Avenue. Turn left onto 1st Avenue. Turn right on Roslyn Street (which turns into 1st Place). Turn left on Rampart Way. The Center will be on the right side of the street.

### We are located in a three story light brown building next to airplane Hangar 2.

Handicap parking in available on the South side of the building.

Please call us if you need help with directions.