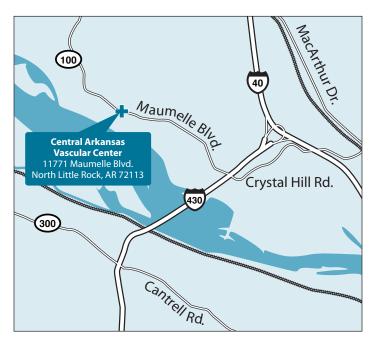

# Central Arkansas Vascular Center

## 11771 Maumelle Boulevard North Little Rock, AR 72113 Phone: 501-753-4537 Fax: 501-753-4538

### From the North:

Head south on I-40 E toward Little Rock. Take exit 142 for AR-365 toward Morgan /Maumelle. Turn right onto AR-365 N then make a slight left turn onto AR-100 E/Maumelle Blvd. Proceed on Maumelle Blvd. to River Point Drive. Make a U-turn at River Point Drive. The center will be on the right.

#### From the South:

Head northeast on 1-30 E. Take I-30 E to exit 129 for I-430 N toward Fort Smith. Continue onto I-430 N. Take exit 12 for AR-100 W toward Maumelle. Turn left onto AR-100 W/Crystal Hill Road. Continue to follow AR-100 W. The center will be on the right.

#### From the East:

Head west on 1-40 W toward Little Rock. Take exit 147 for I-430 S. Continue onto I-430 S to exit 12. Take exit 12 to merge onto AR-100 W/Crystal Hill Rd. toward Maumelle Blvd. Continue to follow AR-100 W. The center will be on the right.

#### From the West:

Head southeast on AR-10 E. Continue on AR-10 E to Interstate 430 N ramp. Merge onto I-430 N to exit 12. Take exit 12 for AR-100 W toward Maumelle. Turn left onto AR-100 W. The center will be on the right.