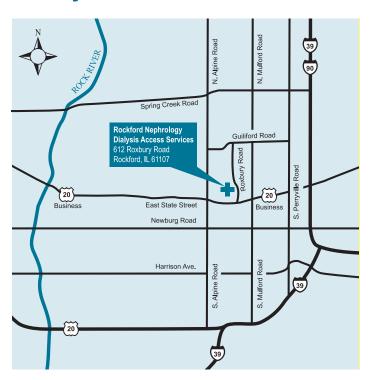

# **Rockford Nephrology Dialysis Access Services**

## 612 Roxbury Road Rockford, IL 61107 Phone: 815-227-9700 Fax: 815-227-9725

#### From the North (Beloit/Janesville/Monroe, WI)

Take I-39/I-90 South (Chicago/Rockford) to US-20. Take the US-20 Business exit and bear right to the Rockford ramp. Travel west on US-20/East State Street to Roxbury Road. Turn right onto Roxbury Road. The access center is on the left past the medical center.

#### From the East (De Kalb, Sycamore)

Travel north on Glidden Road to Davis School Road. Turn right onto Davis School Road followed by a left onto Genoa Road. Travel north on Genoa Road to I-90 West (Wisconsin). Merge onto I-90. Travel west on I-90 to US-20. Take the US-20 Business exit and bear right to the Rockford ramp. Travel west on US-20/East State Street to Roxbury Road. Turn right onto Roxbury Road. The access center is on the left past the medical center.

#### From the West (Rockford, Freeport)

Travel east on US-20 to South Alpine Road. Exit at South Alpine Road and travel north towards Rockford. Continue on South Alpine Road to East State Street. Turn right onto East State Street followed by a right onto Roxbury Road. The access center is on the left past the medical center.

### From the South (Rochelle)

Take I-39 North to I-90 West. Merge onto I-90 West and continue to US-20. Take the US-20 Business exit and bear right to the Rockford ramp. Travel west on US-20/East State Street to Roxbury Road. Turn right onto Roxbury Road. The access center is on the left past the medical center.

#### From the South (Dixon, Sterling)

Take I-88 East (Chicago) to I-39. Merge onto I-39 North (Rockford). Continue to US-20. Take the US-20 Business exit and bear right to the Rockford ramp. Turn right onto Roxbury Road. The access center is on the left past the medical center.