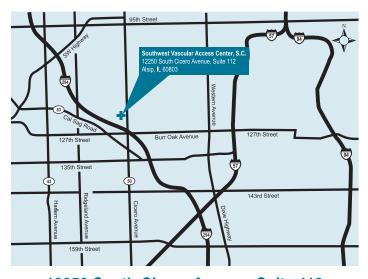

# Southwest Vascular Access Center, S.C.

12250 South Cicero Avenue, Suite 112 Alsip, IL 60803

> Toll Free: 866-907-1978 Phone: 708-371-5308

> > Fax: 708-371-5964

### From the North (Chicago, Oak Lawn, Burbank)

Travel south on I-294 (Tri-State Tollway) to Cicero Avenue. Take the 127th Street/IL-83/IL-50 exit toward Cicero Avenue. Bear right on exit ramp and turn left onto 127th Street (IL-83). Continue on 127th Street to first traffic light. Turn left onto Cicero Avenue (IL-50) and proceed north on Cicero Avenue. After crossing over I-294, turn left at the first traffic light followed by a right into the parking lot for Plaza Del Mar. The access center is located at the north end of the Plaza Del Mar shopping center.

#### From the East (Blue Island, Harvey)

Travel south on I-57 to South Paulina Street. Exit at 127th Street/Burr Oak Avenue and bear right on ramp to Paulina Street. Turn right onto 127th Street (Burr Oak Avenue). Travel west on 127th Street to Cicero Avenue. Turn right onto Cicero Avenue (IL-50) followed by a right into the parking to for Plaza Del Mar. The Access Center is located at the north end of the Plaza Del Mar shopping center.

## From the South (Chicago Heights, Hazel Crest, Oak Forest, Tinley Park)

Take I-294 (Tri-State Tollway) north to Cicero Avenue. Exit at IL-50 North/South Cicero Avenue. Turn right onto Cicero Avenue. Proceed north on Cicero Avenue to the first traffic light. Turn left at the light followed by a right into the parking lot for Plaza Del Mar. The access center is located at the north end of the Plaza Del Mar shopping center.

# From the Northwest (Palos Hills, Palos Heights, LaGrange)

Take IL-83 south/east via Cal Sag Road to Ridgeland Avenue. Turn right onto Ridgeland Avenue and travel south to 135th Street. Turn left onto 135th Street and proceed east to Cicero Avenue. Turn left onto Cicero Avenue (IL-50) and proceed north on Cicero Avenue. After crossing over I-294, turn left at the first traffic light followed by a right into the parking lot for Plaza Del Mar. The access center is located at the north end of the Plaza Del Mar shopping center.

# From the Southwest (Orland Park, Orland Hills, Homer Glen)

Take 143rd Street east to Ridgeland Avenue. Turn left onto Ridgeland Avenue followed by a right onto 135th Street. Proceed east on 135th Street to Cicero Avenue. Turn left onto Cicero Avenue (IL-50) and proceed north on Cicero Avenue. After crossing over I-294, turn left at the first traffic light followed by a right into the parking lot for Plaza Del Mar. The access center is located at the north end of the Plaza Del Mar shopping center.