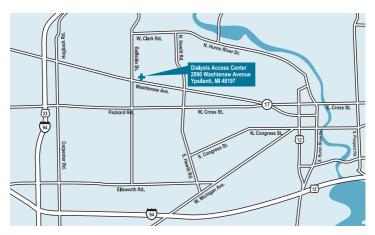

# Dialysis Access Center of Southeast Michigan

Dialysis Access Center of Southeast Michigan 2890 Washtenaw Avenue Ypsilanti, MI 48197

Toll Free: 888-528-9433 Phone: 734-528-9433

Fax: 734-528-9455

# From the North

Take US-23 to the MI-17 East/Ypsilanti Exit 37A. Merge onto MI-17/Washtenaw Avenue. Proceed on Washtenaw Avenue for approximately 1.5 miles. The facility is located on the left hand side in Fountain Square shopping center.

# From the South

Take US-23 North toward Ann Arbor. Proceed on US-23 to the M-17 East/Ypsilanti Exit 37A. Turn right onto MI-17/Washtenaw Avenue. Proceed on Washtenaw Avenue for approximately 1.5 miles. The facility is located on the left hand side in Fountain Square shopping center.

## From the East

Take 94 West to W. Michigan Ave Exit 181B. Proceed on Michigan Ave to Hewitt Rd. Turn Left onto Hewitt Rd. Proceed on Hewitt Rd to MI-17/Washtenaw Ave. Turn left onto Washtenaw Avenue. Proceed on Washtenaw Avenue for approximately 0.5 miles. The facility is located on the right hand side in Fountain Square shopping center.

### From the West

Take 94 East to US-23 via Exit 180B. Proceed on US-23 to the MI-17 East/Ypsilanti Exit 37A. Merge onto MI-17/Washtenaw Avenue. Proceed on Washtenaw Avenue for approximately 1.5 miles. The facility is located on the left hand side in Fountain Square shopping center.