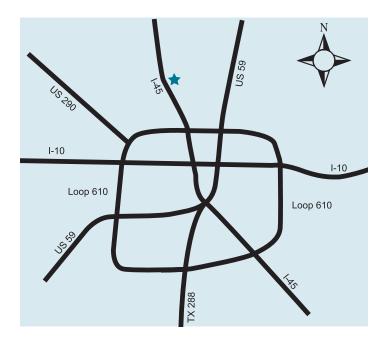

## From the North via I-45

Go south on I-45. Take exit 55A onto North Freeway towards Parker Road/Yale Street. Make a right on W. Rittenhouse Road. Turn right on **North Shepherd Drive.** 

## From the South via I-45

Go north on I-45 towards Dallas. Take exit 55A onto North Freeway towards Parker Road/Yale Street. Turn left on W. Parker Road. Turn right on **North Shepherd Drive.** 

#### From the South via TX-288

Go north on TX-288. Take I-45 North towards Dallas. Take exit 55A onto North Freeway towards Parker Road/Yale Street. Turn left on W. Parker Road. Turn right on **North Shepherd Drive.** 

#### From the East via I-10

Go west on I-10 to 610 North. Take I-45 North towards Dallas. Take exit 55A onto North Freeway towards Parker Road/Yale Street. Turn left on W. Parker Road. Turn right on **North Shepherd Drive.** 

## From the West via I-10

Go east on I-10 to 610 North. Go north on 610. Take Exit 15 towards North Shepherd Drive/North Durham Drive. Turn left on **North Shepherd Drive.**