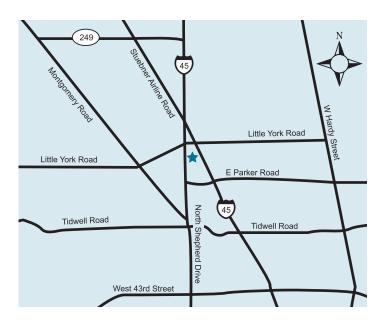

# Dialysis Access Management Center North Shepherd

A division of Nephrology, Dialysis and Transplantation Associates, P.A.

7272A North Shepherd Drive Houston, TX 77091 Phone: 713-692-0270 Fax: 713-692-0210

## From the North via I-45

Go south on I-45. Take exit 55A onto North Freeway towards Parker Road/Yale Street. Make a right on W. Rittenhouse Road. Turn right on **North Shepherd Drive.** 

## From the South via I-45

Go north on I-45 towards Dallas. Take exit 55A onto North Freeway towards Parker Road/Yale Street. Turn left on W. Parker Road. Turn right on **North Shepherd Drive.** 

#### From the South via TX-288

Go north on TX-288. Take I-45 North towards Dallas. Take exit 55A onto North Freeway towards Parker Road/Yale Street. Turn left on W. Parker Road. Turn right on **North Shepherd Drive.** 

#### From the East via I-10

Go west on I-10 to 610 North. Take I-45 North towards Dallas. Take exit 55A onto North Freeway towards Parker Road/Yale Street. Turn left on W. Parker Road. Turn right on **North Shepherd Drive.** 

## From the West via I-10

Go east on I-10 to 610 North. Go north on 610. Take Exit 15 towards North Shepherd Drive/North Durham Drive. Turn left on **North Shepherd Drive.**