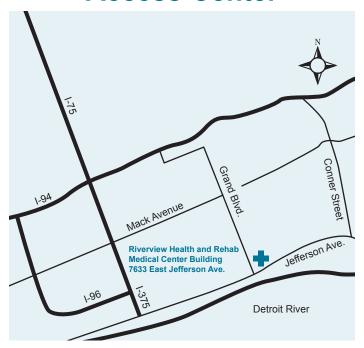

## Riverview Vascular Access Center

Riverview Health and Rehab Medical Center Building
Medical Pavilion 2

7633 East Jefferson Avenue, Suite 330

Detroit, MI 48214 Phone: 313-823-5338

Fax: 313-823-5950

## From down river

Take I-75 north toward Detroit to I-375 South toward Downtown. Take the Jefferson Avenue East exit onto Chrysler Drive. Travel approximately one mile and turn left onto East Jefferson Avenue. Travel approximately 2.5 miles to the Riverview Health and Rehab Medical Center Building. The access center is located in the office building on the left side of the street.

## From the East

Take I-94 west to Conner Street. Exit at Conner Street and turn left onto Conner Street. Travel approximately 2.5 miles to Jefferson Avenue. Turn right onto Jefferson Avenue. Travel approximately 2.5 miles to the Riverview Health and Rehab Medical Center Building. The access center is located in the office building on the right side of the street.

## From the North and West

Take I-96 east to I-75 south to I-375 south toward Downtown. Take the Jefferson Avenue East exit onto Chrysler Drive. Travel approximately 2.5 miles to the Riverview Health and Rehab Medical Center Building. The access center is located in the office building on the left side of the street.