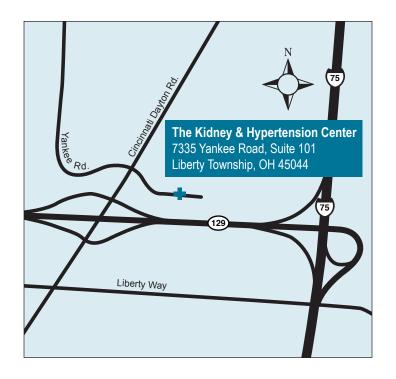

# **The Kidney & Hypertension Center**

7335 Yankee Road, Suite 101 Liberty Township, OH 45044 Phone: 513-779-8111

Fax: 513-779-8999

#### From the North

Travel South on 75 and take exit 24, Butler County Veterans Highway (129). Then take the Cincinnati-Dayton Rd exit. Turn right on Cincinnati-Dayton Rd. Then turn right on Yankee Rd. The access center, 7335 Yankee Road, Suite 101, will be on the right on Yankee Road.

## From the South

Travel North on 75 and take exit 24, Butler County Veterans Highway (129). Then take the Cincinnati-Dayton Rd exit. Turn right on Cincinnati-Dayton Rd. Turn right on Yankee Rd. The access center, 7335 Yankee Road, Suite 101, will be on the right on Yankee Road.

### From the East

Travel West taking I-275. Take it to exit 43B, 75 North. Take 75 to exit 24, Butler County Veterans Highway (129). Then take the Cincinnati-Dayton Rd exit. Turn right on Cincinnati-Dayton Rd. Turn right on Yankee Rd. The access center, 7335 Yankee Road, Suite 101, will be on the right on Yankee Road.

#### From the West

Travel East taking Butler County Veterans Highway. Take the Cincinnati-Dayton Rd exit. Turn left onto Cincinnati-Dayton Rd and then turn Right on Yankee Road. The access center, 7335 Yankee Road, Suite 101, will be on the right on Yankee Road.