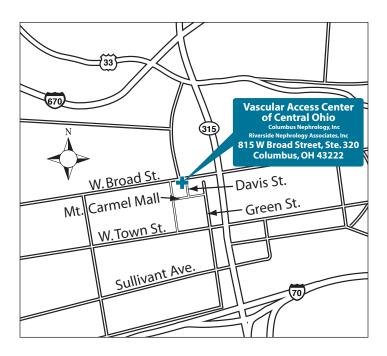

# Vascular Access Center of Central Ohio Columbus Nephrology, Inc Riverside Nephrology Associates, Inc

## 815 W Broad Street, Suite # 320 Columbus, OH 43222 Phone: 614-221-0222 Fax: 614-221-9222

### From the North

Travel South on 315. Come down to the Town Street Exit and take a right. Then turn right on Green Street, turn left on Mt. Carmel Mall and then turn right on Davis. The access center is down on the left hand side at 815 W Broad Street, Suite # 320.

### From the South

Travel North on 315. Exit onto Rich/Town Street and turn left on Town Street. Then turn right on Green Street, turn left on Mt. Carmel Mall and then turn right on Davis. The access center is down on the left hand side at 815 W Broad Street, Suite # 320.

### From the East

Travel West on 70. Exit onto Rich/Town Street and turn left on Town Street. Then turn right on Green Street, turn left on Mt. Carmel Mall and then turn right on Davis. The access center is down on the left hand side at 815 W Broad Street, Suite # 320.

### From the West

Travel East on 70. Then go North on 315. Exit onto Rich/Town Street and turn left on Town Street. Then turn right on Green Street, turn left on Mt. Carmel Mall and then turn right on Davis. The access center is down on the left hand side at 815 W Broad Street, Suite # 320.